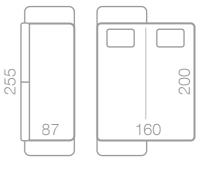

with an attention to detail. A quick power nap at the office or a rejuvenating night's sleep at home: the BED for LIVING DAYBED is sure to meet your needs.

You can select various fabric and fine leather covers from the SWISS PLUS collection (custom fabrics on request). Various design options are available for the feet skid.



DAYBED DIMENSIONS



# NBVIC

DIVAN is an elegant three-seater sofa that fits perfectly in your living room. Feel comfortable while sitting upright or enjoy restful and relaxed sleep. The high floor clearance gives it a light, delicate look. The hygienic bed system includes two slatted frames, foam-core mattresses and comfortable sleep pads (washable at 30 °C). It is also available in various fabrics and leather. Some of the covers can be removed for dry-cleaning.



DIVAN DIMENSIONS



## SALONE

The elegant SALONE three-seater sofa has been designed with a seat height of 38 cm to provide comfortable seating and a good night's sleep. The hygienic bed and sleep system, with slatted frames on both sides and foam-core mattresses, ensures restful sleep. The comfortable, removable sleeping pads have a zip fastener and can be washed at 30 °C. Choose between various fabrics or leathers. Some of the covers can be removed for dry-cleaning.

The elegant club side table is available in chrome or stainless steel in either 50 cm or 80 cm length. The table surface is a leather-encased metal panel with the popular decorative stitching, and is available in four colours.





#### Details

Extension of the second slatted frame on the DOPPIO and HOCKER reveals an ins