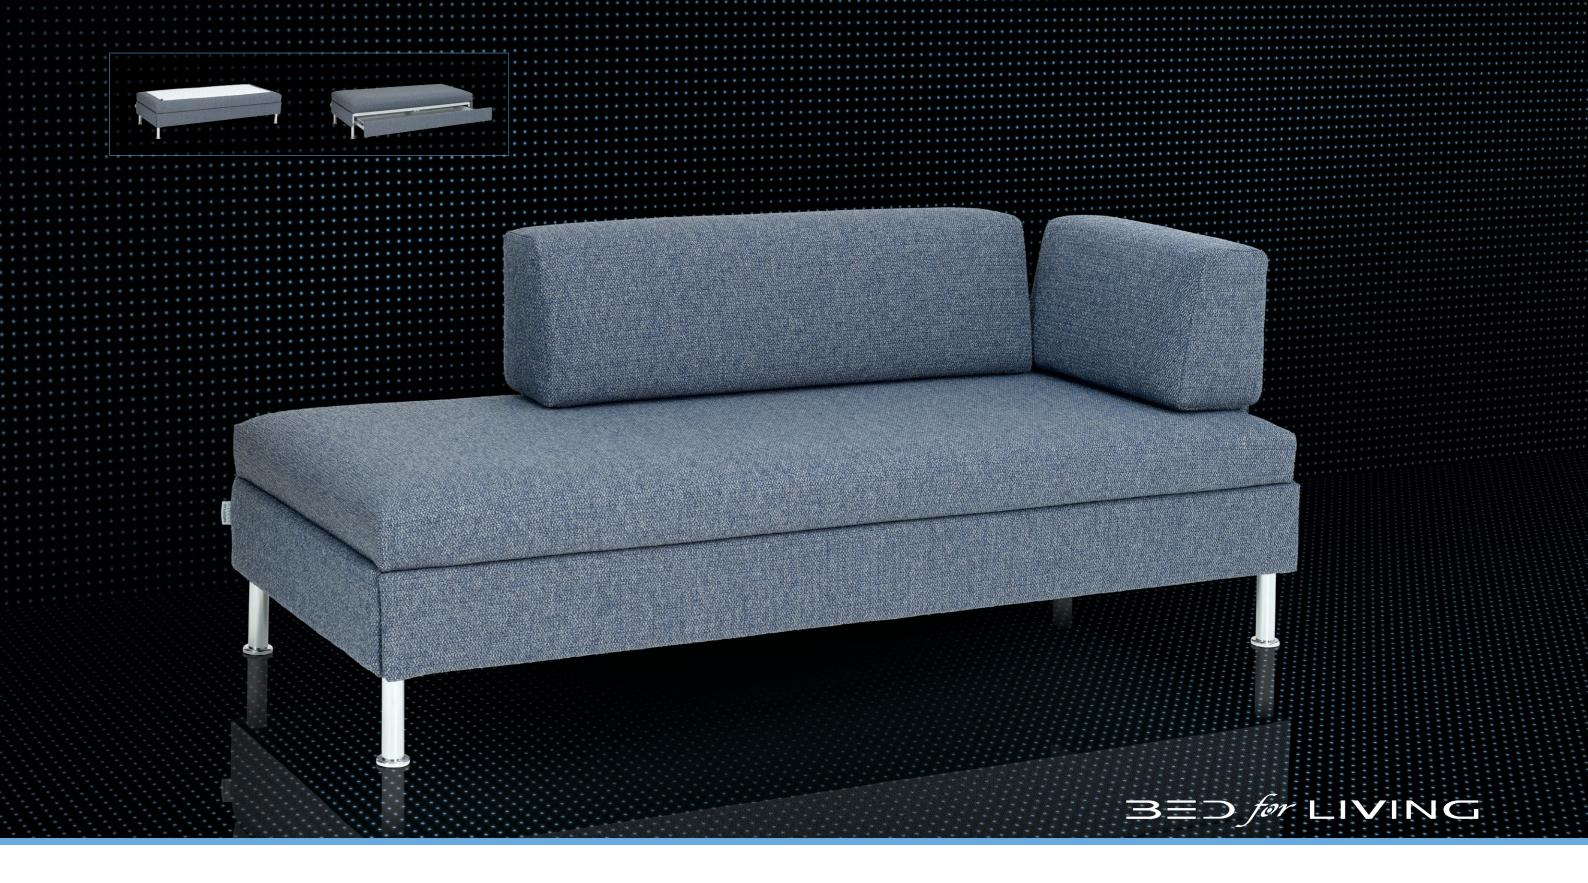

## SINGOLO

At first glance, the BED for LIVING SINGOLO looks similar to the DOPPIO. The difference becomes clear on closer examination: instead of a second slatted frame, a retractable metal bed drawer under the seat – or rather under the mattress – provides 10 x 70 x 176 cm of storage space for sheets, duvet and pillows. And as the foamcore mattress is turned over for sleeping, this piece of furniture offers a very hygienic,

comfortable sleep system. The sleep cover is breathable and washable. Developed through our partnership with Bico AG, BED for LIVING SINGOLO ensures the highest quality of sleep.

SINGOLO DIMENSIONS

How would you like it? You choose the look of your DOPPIO or SINGOLO yourself. Both have the same basic design; you can add cushion and back elements to customise it. Looking for a sophisticated sofa? Or perhaps a stylish lounger? Maybe a cosy daybed instead? Which feet do you like best? Angular and modern? Classic and round? Or feet skid?