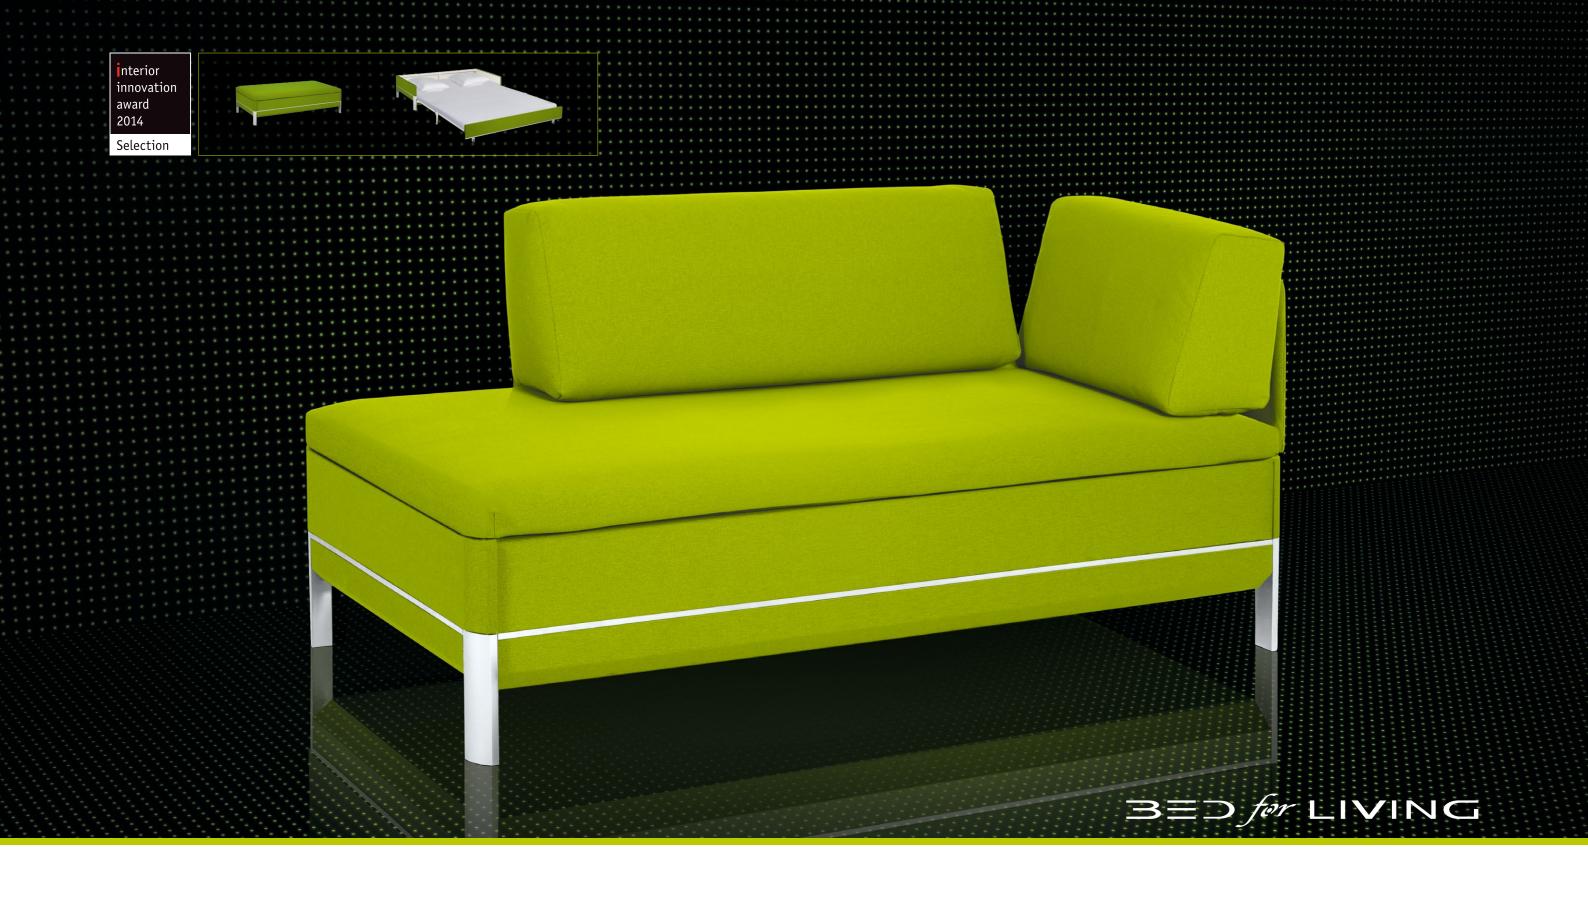

## HOCKER

The BED for LIVING HOCKER matches the style of the DOPPIO and SINGOLO, but is much more compact. It can be transformed into a comfortable single bed: simply unfold the top mattress - done! The mattress gap is at thigh level when in the sleeping position to ensure an undisturbed night's rest. Cushions and back elements can be combined and placed individually. You can also choose between countless fabric and leather covers - including your own fabric. If you use the HOCKER as a bed, by the morning you'll notice that this concept is the work of professionals. This is because the sleep system with slatted frame, foam-core mattress and breathable sleeping pad was developed through our partnership with the experts at Bico AG – sleeping comfort guaranteed!

HOCKER DIMENSIONS

BED for LIVING DUETTO complements the design language of DOPPIO and HOCKER with an exciting new format. With its generous seat depth and compact width, it becomes its own seating island in the room, inviting you to relax on its soft upholstery. Just put your feet up and enjoy.