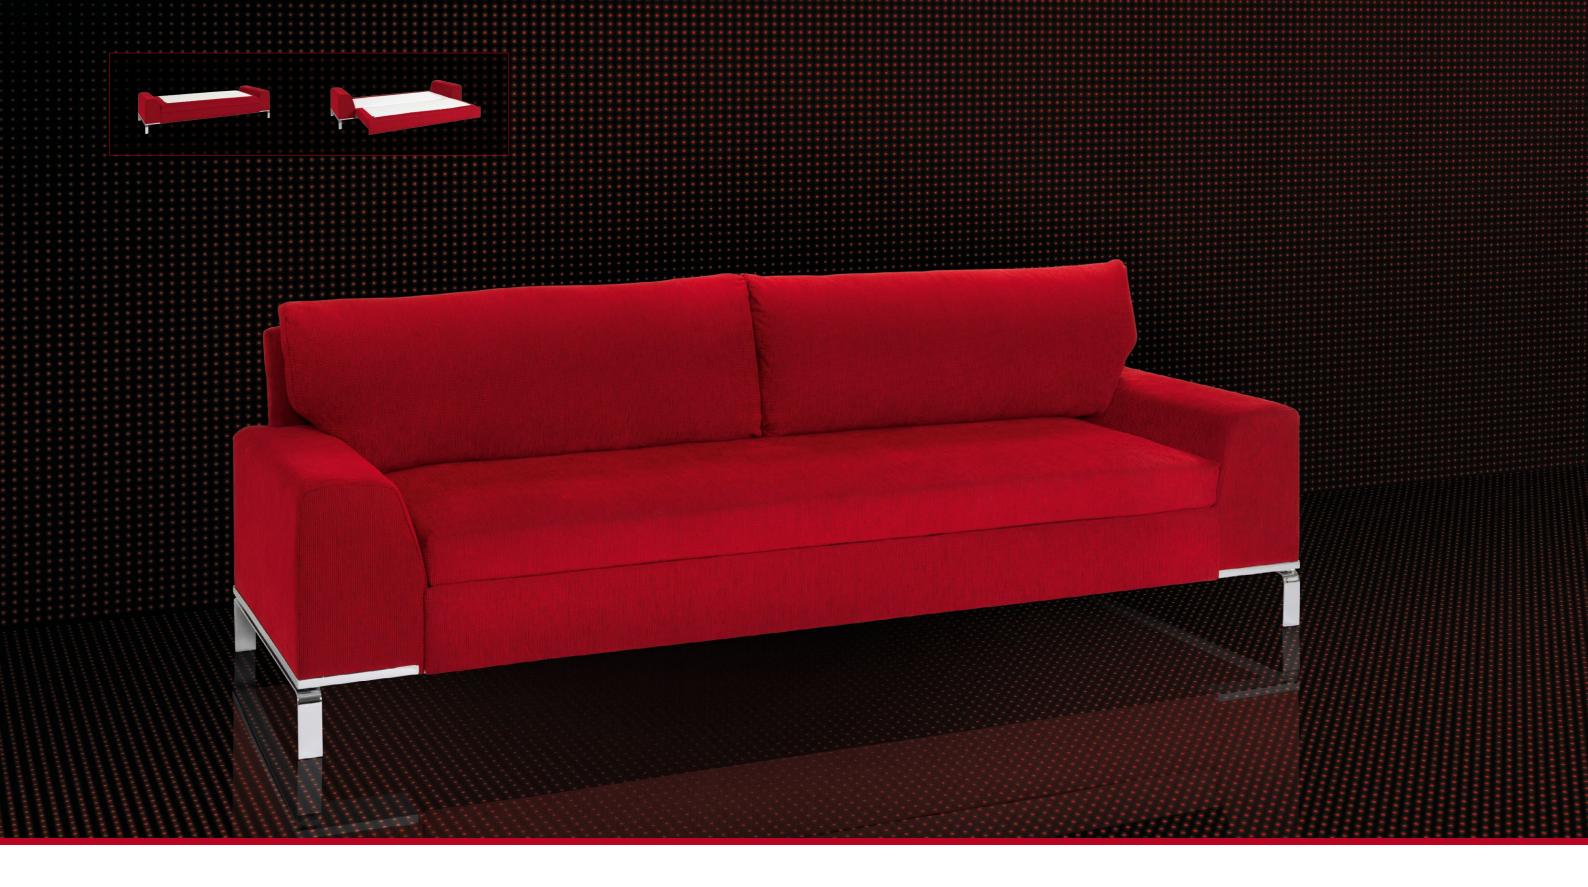

## OPPOC

The popular design classic from SWISS PLUS: the BED for LIVING DOPPIO. Nominated for the Interior Innovation Award in 2007, it has not lost any of its original appeal. During the day, it's an elegant sofa. Come nightfall, the top mattress can be turned over, transforming it into a comfortable single bed. When folded out, it is a spacious bed that sleeps two people. Turning the mattress over ensures hygiene and provides a very pleasant sleep experience.

The foam-core mattress with its breathable, washable sleep pad and the slatted frame are the visible and tangible result of our exclusive partnership with Bico AG. The ultimate benefit is that you need just a single piece of furniture for comfortable seating and restful sleep.

DOPPIO DIMENSIONS