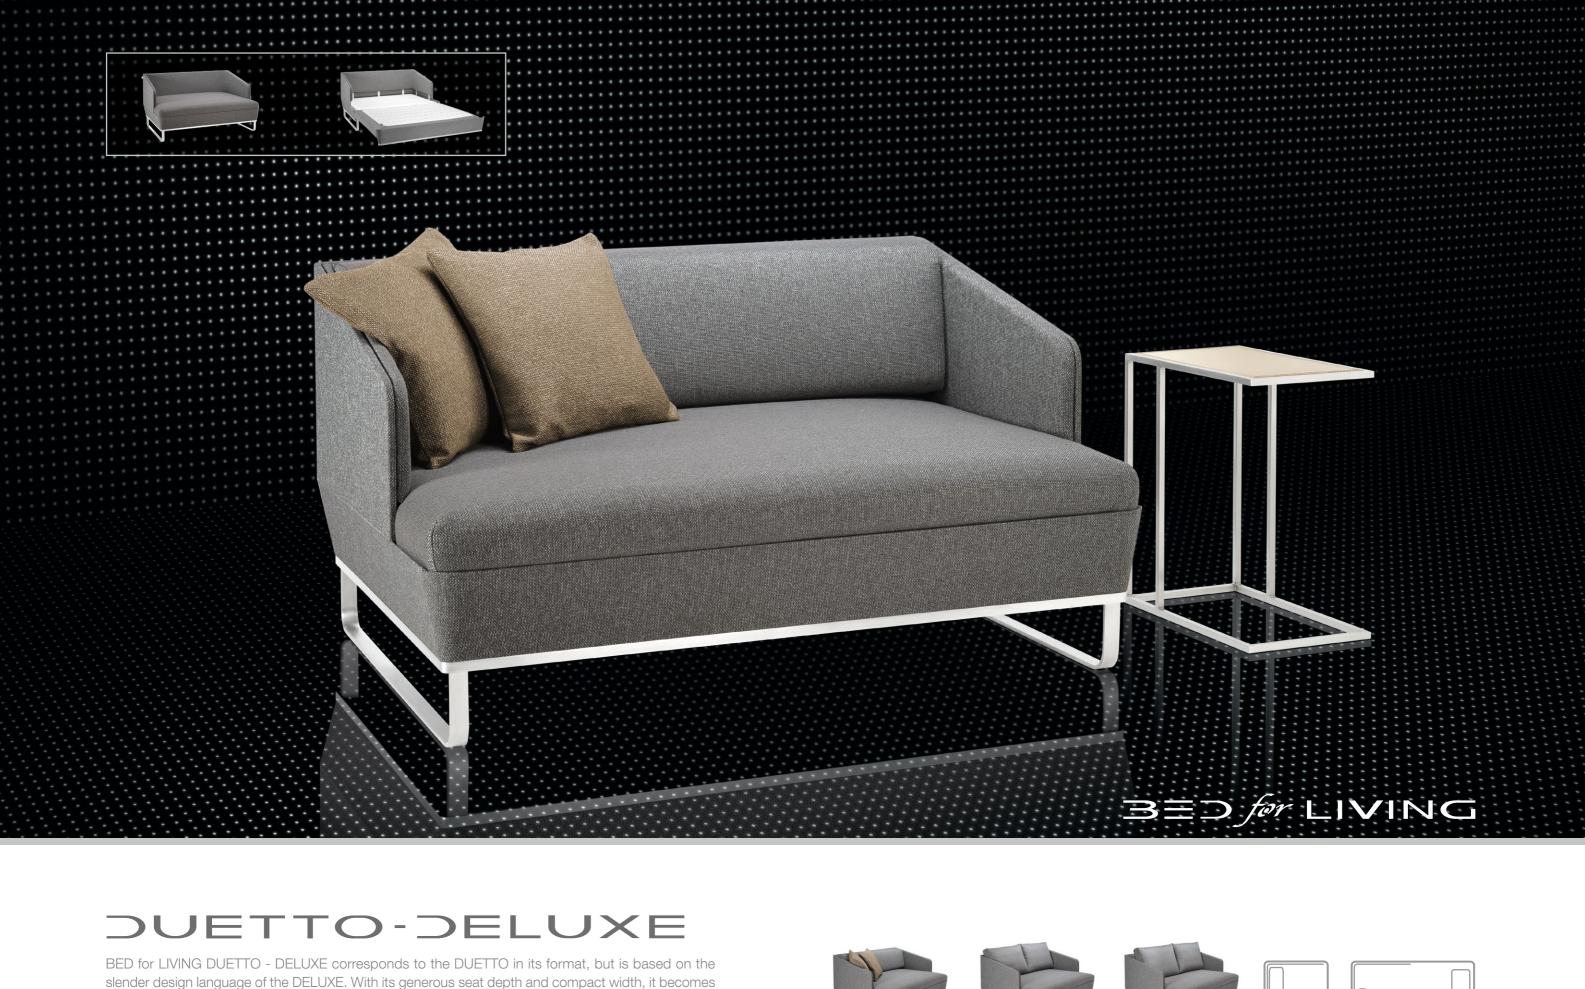

3=) for LIVING

DUETTO DIMENSIONS

slender design language of the DELUXE. With its generous seat depth and compact width, it becomes its own seating island in the room, inviting you to relax on its soft upholstery. Just put your feet up and enjoy. And if required, DUETTO - DELUXE can be transformed into a space-saving double bed in just a few simple steps. With the best sleep quality, thanks to 'BICO inside'. You can choose from two versions with different cushions.