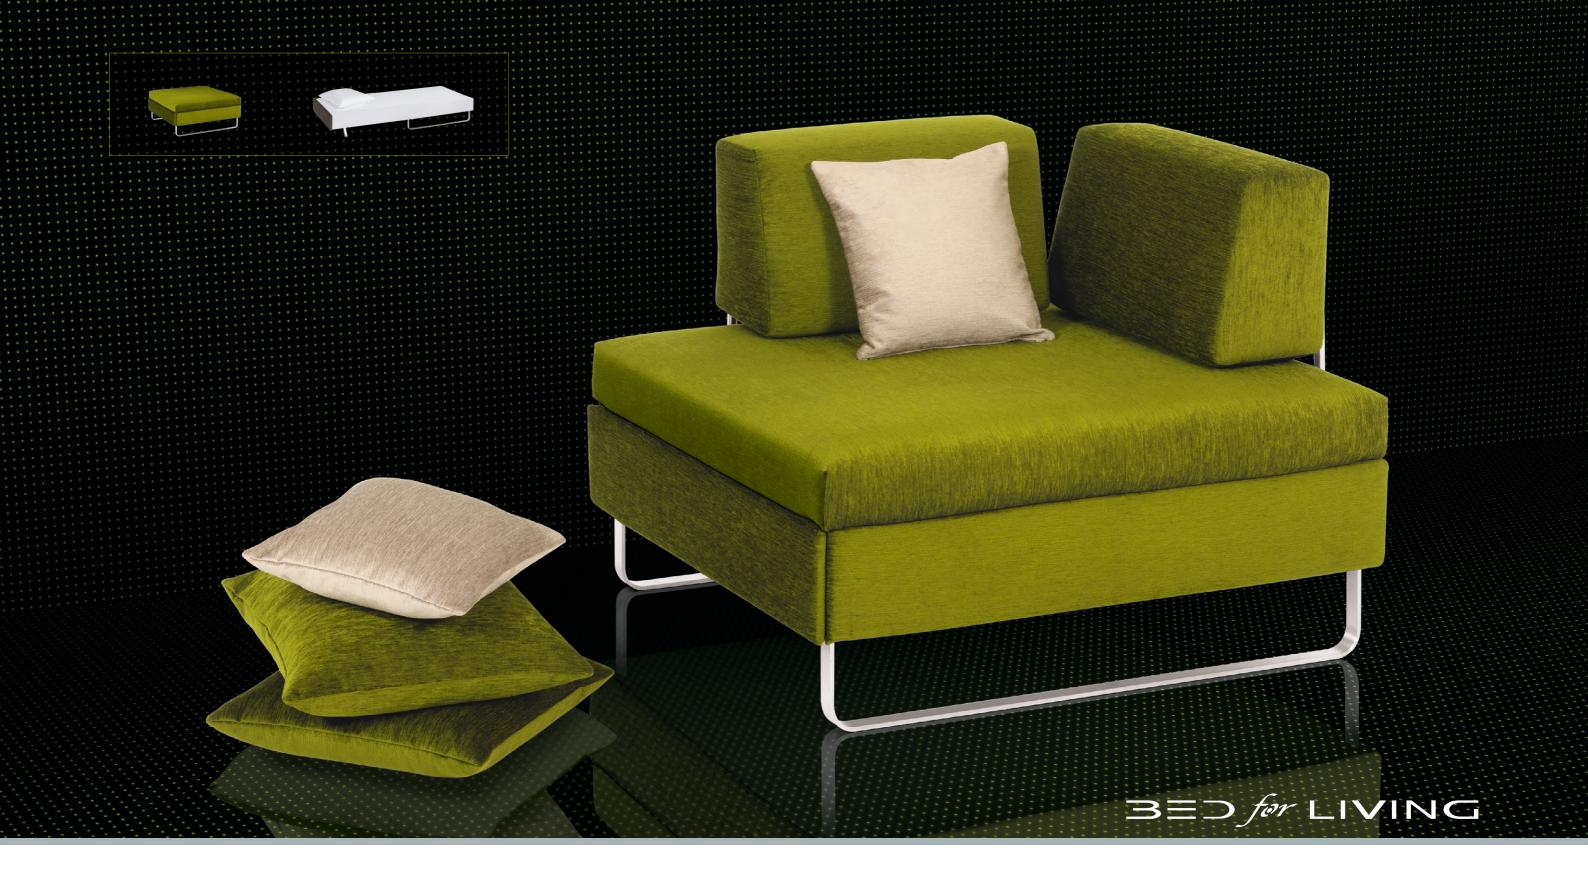

## SPAZIO

Its name already reveals that the BED for LIVING SPAZIO offers a particularly plentiful amount of space. With its generous seat depth, it invites you to relax on the soft cushions. Simply put your feet up and enjoy. All cushions and back elements can be individually combined and placed.

And if required, SPAZIO can be transformed into a generous double bed in just a few easy steps. With the best sleep quality thanks to "BICO inside".

SPAZIO DIMENSIONS