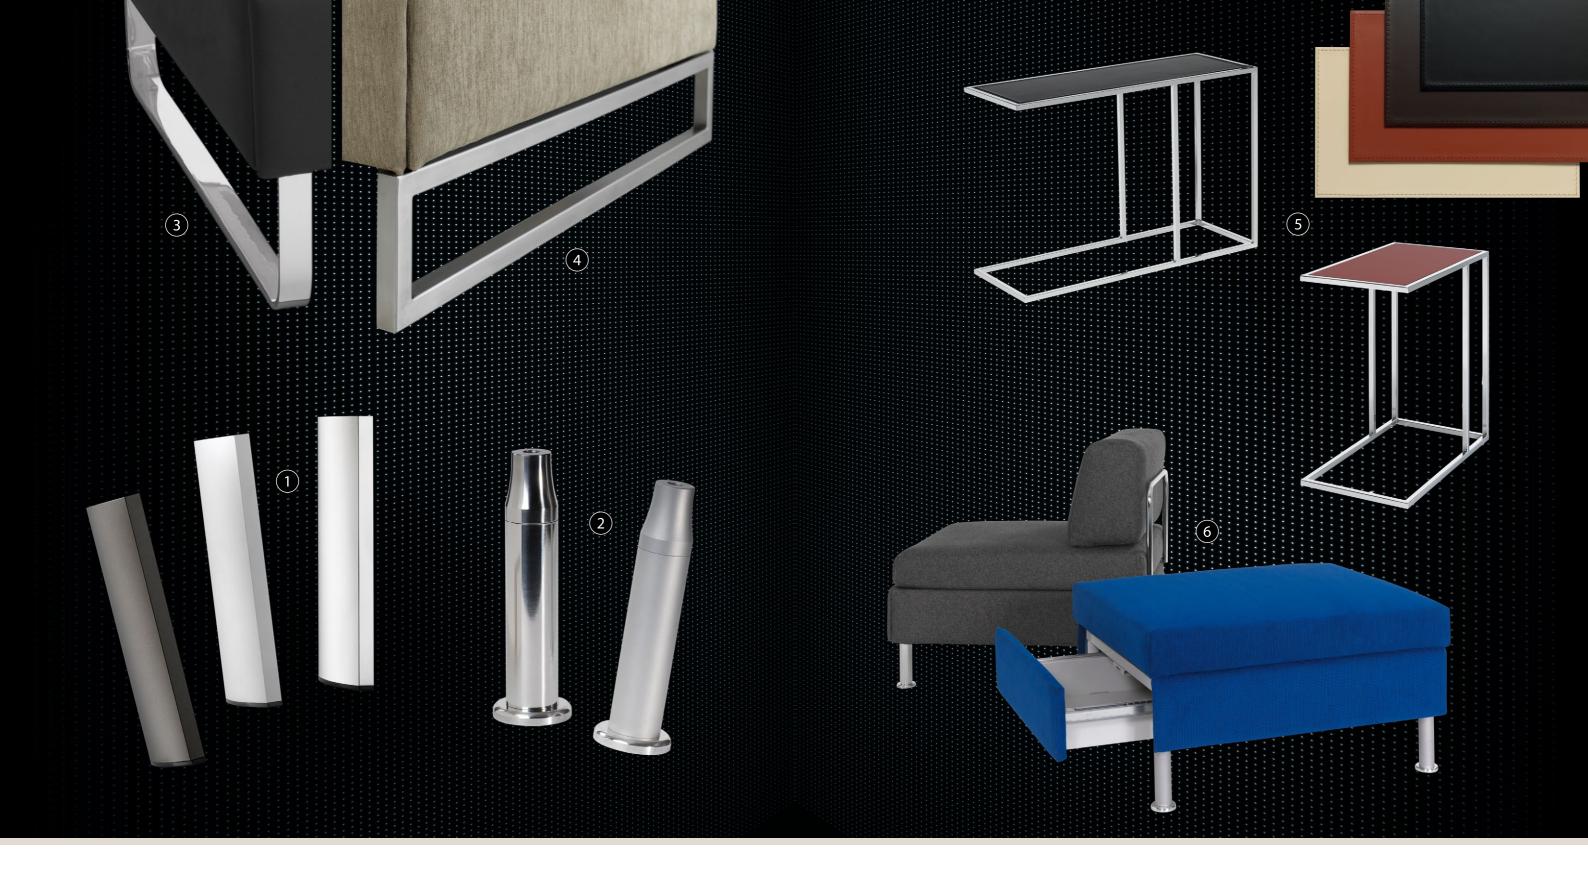

#### Options and accessories

Customise your CENTO-60 with shiny feet, bronze mat or grey mat finishes <sup>1</sup>). DOPPIO, SINGOLO and HOCKER are available in a choice of round aluminium feet in grey mat or shiny <sup>2</sup>) finishes and feet skid in stainless steel or chrome <sup>3</sup>). DOPPIO and HOCKER can also be fitted with frame feet in stainless steel or chrome <sup>4</sup>). The club side table is available in 50 cm or 80 cm length with a choice of chrome or stainless steel <sup>5</sup> finish.

The table surface is made of a leather-encased metal panel and is available in four colours. The sophisticated Hocker FUNCTION <sup>6)</sup> measures 70 x 80 cm and 45 cm in height, just like the BED for LIVING pieces – complementing each other perfectly. It features a storage drawer and can be fitted with back elements, cushions and all types of feet from the BED for LIVING SINGOLO line. The fabric covers can be removed.