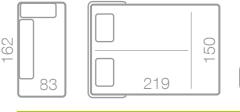

le lounge. Designed to the last detail, BED for LIVING DELUXE is also often used as a striking room divider and eye-catching piece.





DELUXE DIMENSIONS



## CENTO-60

As the name suggests, the BED for LIVING CENTO-60 is compact, yet still offers a spacious width of 160 cm. In just a few easy manoeuvres, it can be extended into a comfortable double bed. The clever concept also impressed the jury for the Interior Innovation Award, which included the CENTO-60 in its selection. To transform it into a bed, the mattress is turned over to meet the essential hygiene requirements of a sleep system.

The foam-core mattress together with the breathable, washable sleeping pad and double-slatted frame were developed specifically for the CENTO-60 and are the result of our partnership with Bico AG.





**CENTO-60 DIMENSIONS** 



How would you like it? The design was developed by SWISS PLUS. Your own personalised design: choose from the numerous cushion and back elements and place them just where you want them. A choice of aluminium feet and a wide range of fabric and leather covers from the SWISS PLUS collection (custom fabrics available on request) give the BED for LIVING CENTO-60 a very personal touch. No matter what design you select

for the CENTO-60, you are sure to sleep wonderfully. This is because the bed is the result of the collaboration between SWISS PLUS and the sleep specialists at Bico AG. An additional tailor-made comfort topper is also available for extra softness when you are in the sleeping position.



## **DAABED**

The BED for LIVING DAYBED is a designer sofa of