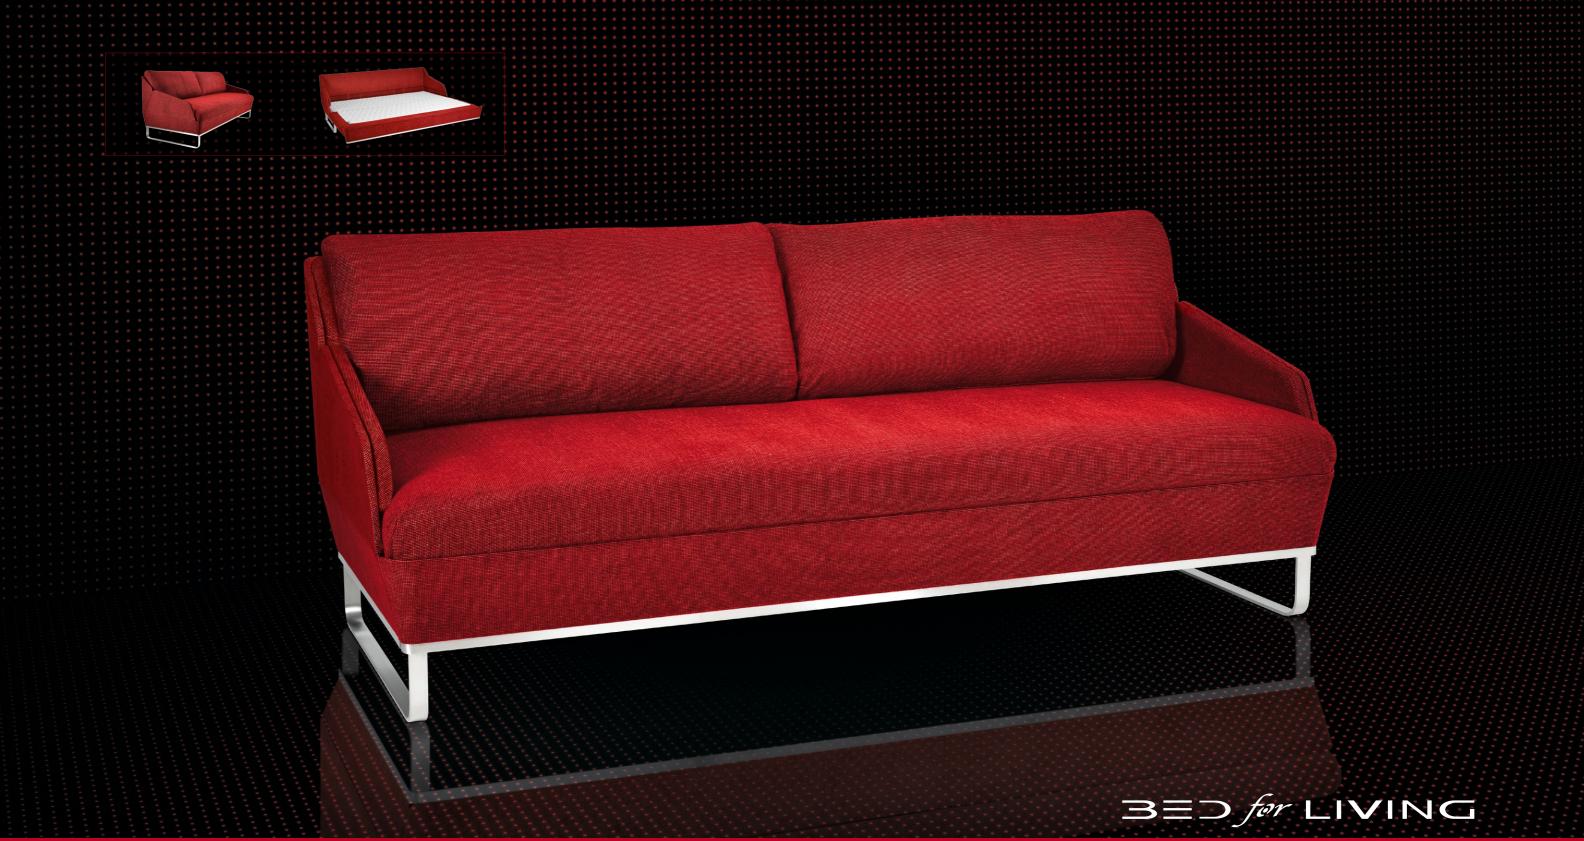

## OPPOC

The popular design classic from SWISS PLUS: the BED for LIVING DOPPIO. Nominated for the Interior Innovation Award in 2007, it has not lost any of its original appeal. During the day, it's an elegant sofa. Come nightfall, the top mattress can be turned over, transforming it into a comfortable single bed. When folded out, it is a spacious bed that sleeps two people. Turning the mattress over ensures hygiene and provides a very pleasant sleep experience.

The foam-core mattress with its breathable, washable sleep pad and the slatted frame are the visible and tangible result of our exclusive partnership with Bico AG. The ultimate benefit is that you need just a single piece of furniture for comfortable seating and restful sleep.

DOPPIO DIMENSIONS