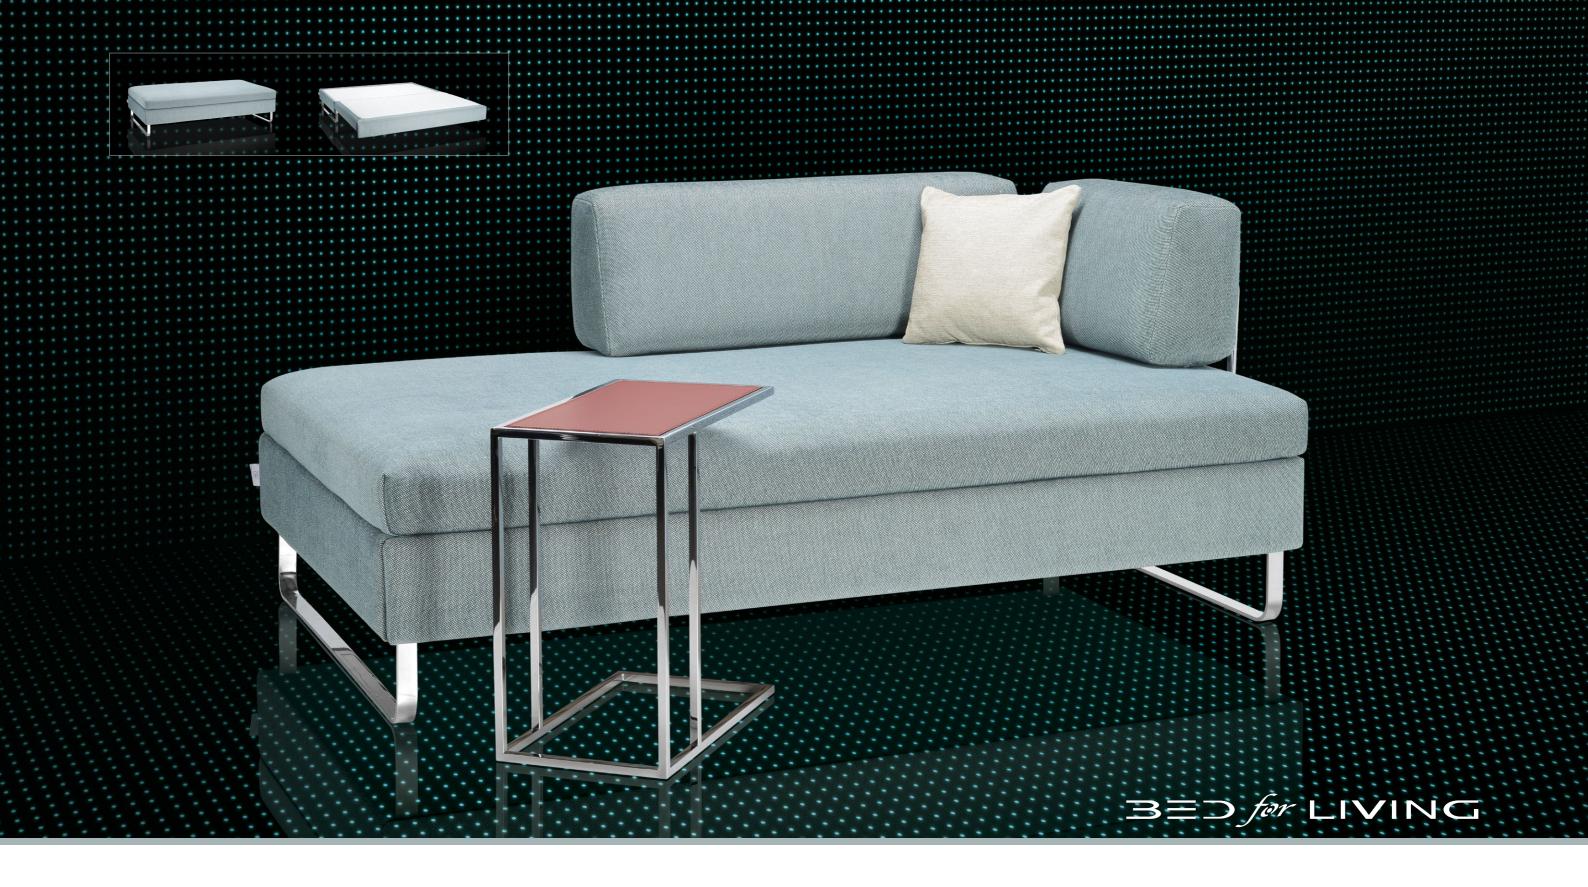

## SPAZIO

Its name already reveals that the BED for LIVING SPAZIO offers a particularly plentiful amount of space. With its generous seat depth, it invites you to relax on the soft cushions. Simply put your feet up and enjoy. All cushions and back elements can be individually combined and placed.

And if required, SPAZIO can be transformed into a generous double bed in just a few easy steps. With the best sleep quality thanks to "BICO inside".

SPAZIO DIMENSIONS