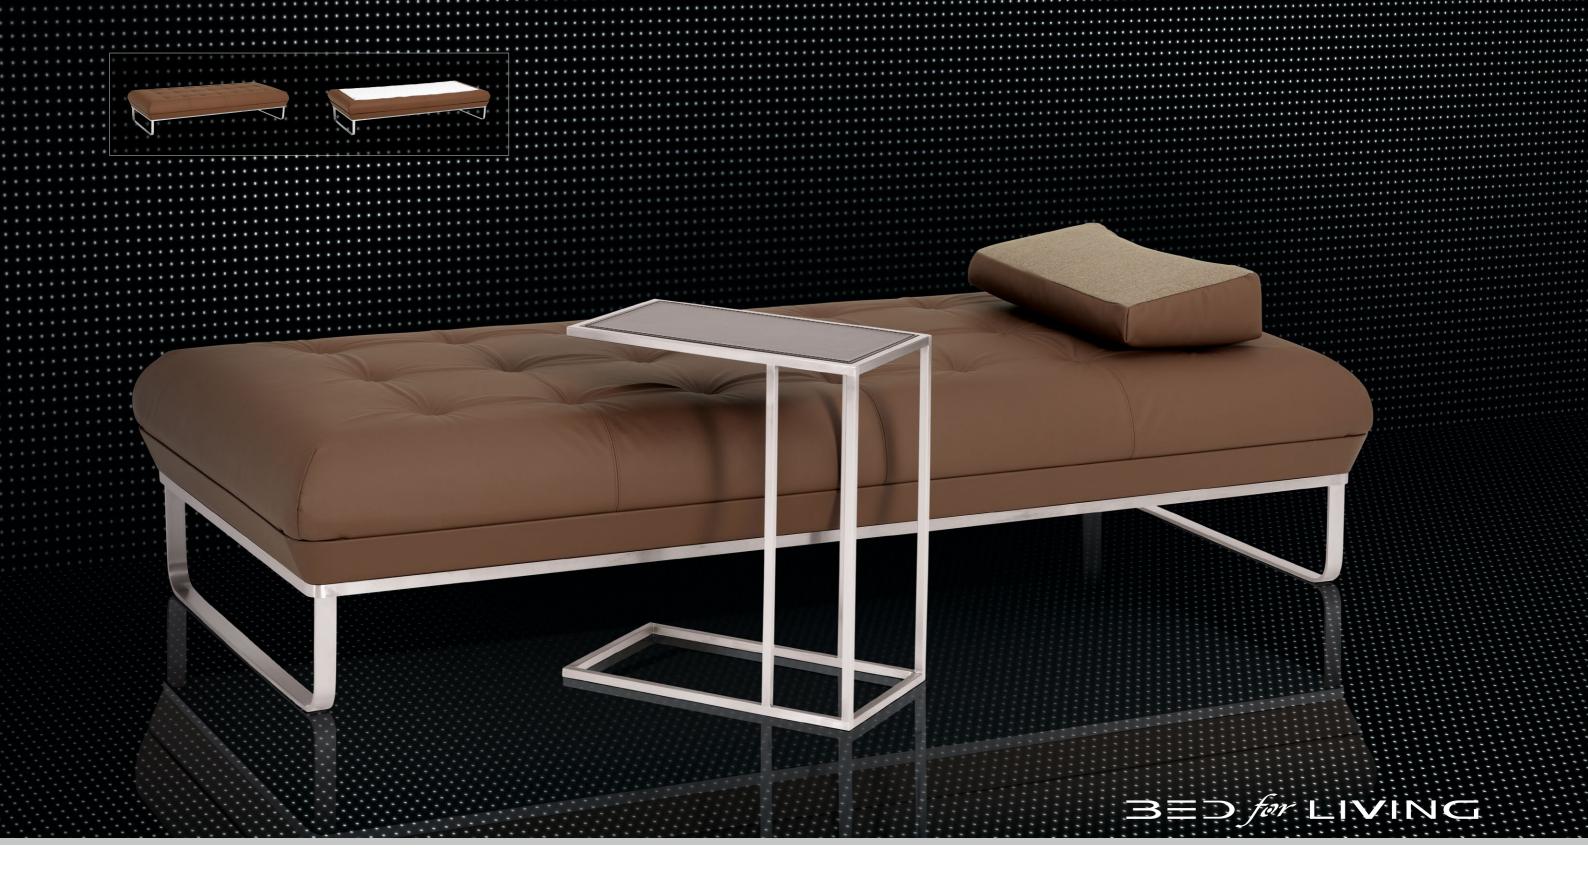

## **DAABED**

The BED for LIVING DAYBED is a designer sofa offering true sleeping comfort from Bico AG – and it is also the SWISS PLUS innovation 2016. The benefits: clear contours and intricate details combined with functionality create an elegant, distinctive daybed that can be transformed into a full bed with slatted frame and mattress, all designed with an attention to detail. A quick power nap at the office or a rejuvenating night's sleep at home: the BED for LIVING DAYBED is sure to meet your needs.

You can select various fabric and fine leather covers from the SWISS PLUS collection (custom fabrics on request). Various design options are available for the feet skid.

DAYBED DIMENSIONS