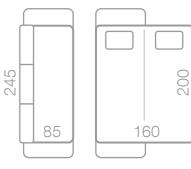

And if required, SPAZIO can be transformed into a generous double bed in just a few easy steps. With the best sleep quality thanks to "BICO inside".

SPAZIO DIMENSIONS