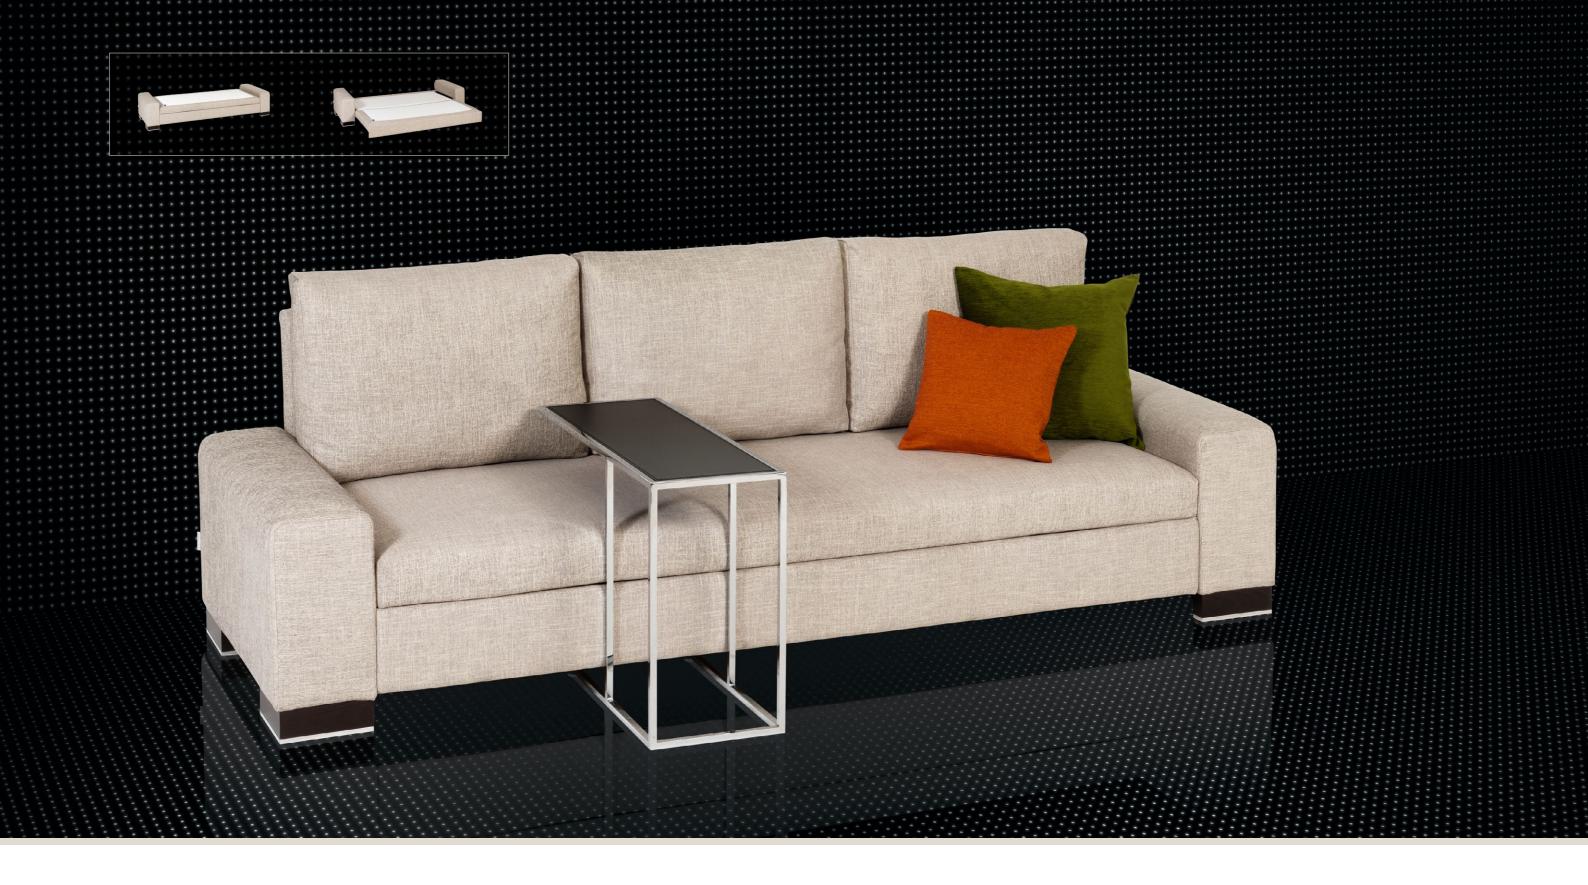

## SPAZIO

Its name already reveals that the BED for LIVING SPAZIO offers a particularly plentiful amount of space. With its generous seat depth, it invites you to relax on the soft cushions. Simply put your feet up and enjoy. All cushions and back elements can be individually combined and placed.

And if required, SPAZIO can be transformed into a generous double bed in just a few easy steps. With the best sleep quality thanks to "BICO inside".

SPAZIO DIMENSIONS