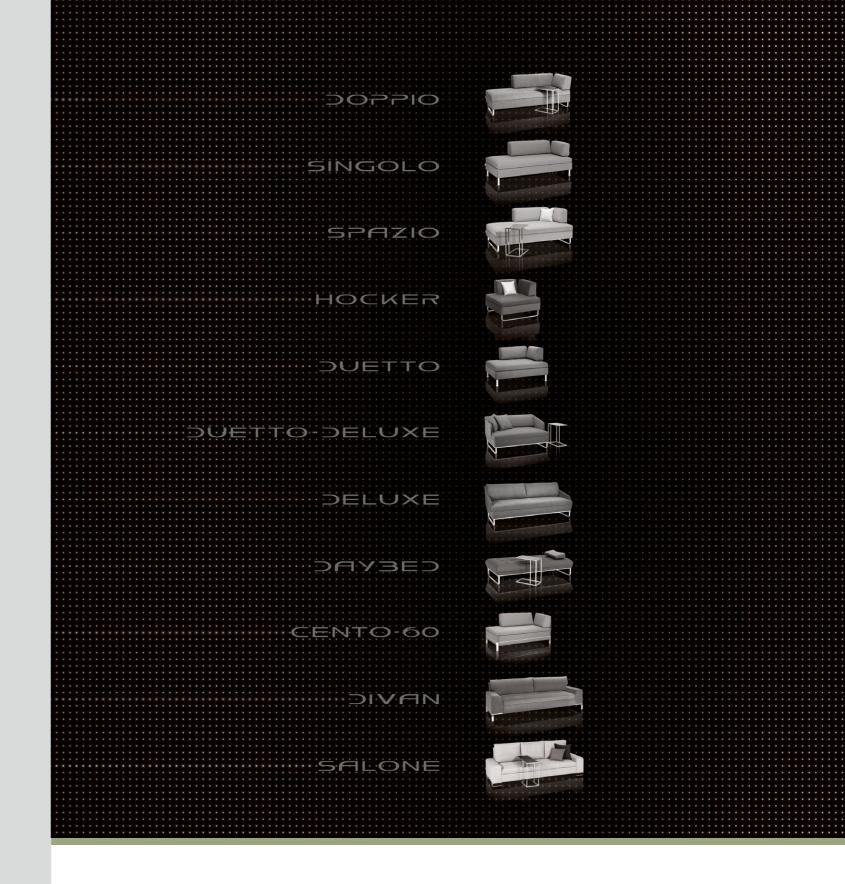

## OPPOC

The popular design classic from SWISS PLUS: the BED for LIVING DOPPIO. Nominated for the Interior Innovation Award in 2007, it has not lost any of its original appeal. During the day, it's an elegant sofa. Come nightfall, the top mattress can be turned over, transforming it into a comfortable single bed. When folded out, it is a spacious bed that sleeps two people. Turning the mattress over ensures hygiene and provides a very pleasant sleep experience.

## SINGOLO

At first glance, the BED for LIVING SINGOLO looks similar to the DOPPIO. The difference becomes clear on closer examination: instead of a second slatted frame, a retractable metal bed drawer under the seat – or rather under the mattress – provides 10 x 70 x 176 cm of storage space for sheets, duvet and pillows. And as the foamcore mattress is turned over for sleeping, this piece of furniture offers a very hygienic,

## SPAZIO

Its name already reveals that the BED for LIVING SPAZIO offers a particularly plentiful amount of space. With its generous seat depth, it invites you to relax on the soft cushions. Simply put your feet up and enjoy. All cushions and back elements can be individually combined and placed.

## HOCKER

The BED for LIVING HOCKER matches the style of the DOPPIO and SINGOLO, but is much more compact. It can be transformed into a comfortable single bed: simply unfold the top mattress - done! The mattress gap is at thigh level when in the sleeping position to ensure an undisturbed night's rest. Cushions and back elements can be combined and placed individually. You can also choose between countless fabric and leather covers - including your own fabric. If you use the HOCKER as a bed, by the morning you'll notice that this concept is the work of professionals. This is because the sleep system with slatted frame, foam-core mattress and breathable sleeping pad was developed through our partnership with the experts at Bico AG – sleeping comfort guaranteed!

HOCKER DIMENSIONS

BED for LIVING DUETTO complements the design language of DOPPIO and HOCKER with an exciting new format. With its generous seat depth and compact width, it becomes its own seating island in the room, inviting you to relax on its soft upholstery. Just put your feet up and enjoy.

# DELUXE

The new BED for LIVING DELUXE reveals a clear, slender design language. Despite its light appearance, it can be transformed if required into a generous double bed with sleeping comfort from Bico. The elegant frame and generous seat depth provide the pleasure of a comfortable lounge. Designed to the last detail, BED for LIVING DELUXE is also often used as a striking room divider and eye-catching piece.

## CENTO-60

As the name suggests, the BED for LIVING CENTO-60 is compact, yet still offers a spacious width of 160 cm. In just a few easy manoeuvres, it can be extended into a comfortable double bed. The clever concept also impressed the jury for the Interior Innovation Award, which included the CENTO-60 in its selection. To transform it into a bed, the mattress is turned over to meet the essential hygiene requirements of a sleep system.

## **DAABED**

The BED for LIVING DAYBED is a designer sofa offering true sleeping comfort from Bico AG – and it is also the SWISS PLUS innovation 2016. The benefits: clear contours and intricate details combined with functionality create an elegant, distinctive daybed that can be transformed into a full bed with slatted frame and mattress, all designed with an attention to detail. A quick power nap at the office or a rejuvenating night's sleep at home: the BED for LIVING DAYBED is sure to meet your needs.

# NBVIC

DIVAN is an elegant three-seater sofa that fits perfectly in your living room. Feel comfortable while sitting upright or enjoy restful and relaxed sleep. The high floor clearance gives it a light, delicate look. The hygienic bed system includes two slatted frames, foam-core mattresses and comfortable sleep pads (washable at 30 °C). It is also available in various fabrics and leather. Some of the covers can be removed for dry-cleaning.

## SALONE

The elegant SALONE three-seater sofa has been designed with a seat height of 38 cm to provide comfortable seating and a good night's sleep. The hygienic bed and sleep system, with slatted frames on both sides and foam-core mattresses, ensures restful sleep. The comfortable, removable sleeping pads have a zip fastener and can be washed at 30 °C. Choose between various fabrics or leathers. Some of the covers can be removed for dry-cleaning.