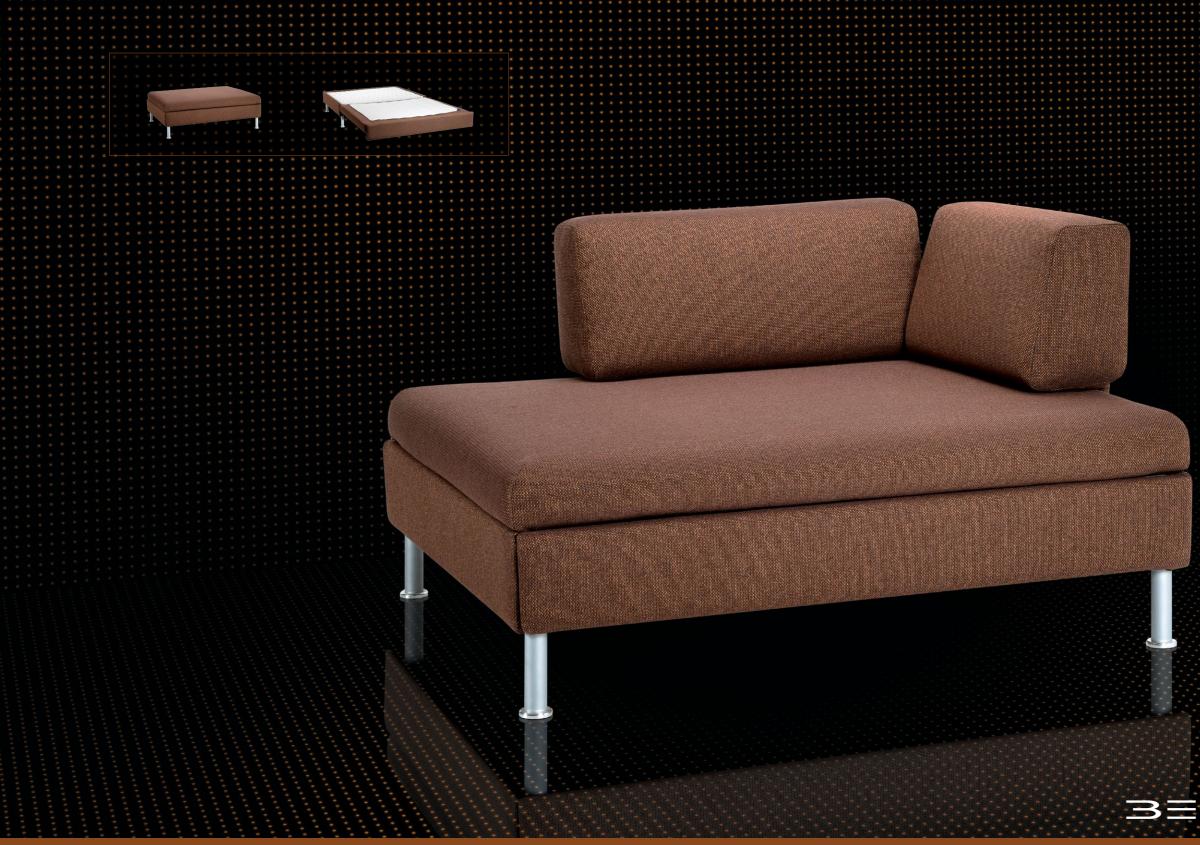

HOCKER DIMENSIONS

BED for LIVING DUETTO complements the design language of DOPPIO and HOCKER with an exciting new format. With its generous seat depth and compact width, it becomes its own seating island in the room, inviting you to relax on its soft upholstery. Just put your feet up and enjoy.

Cushions and backrest elements can be individually combined and placed. And if needed, DUETTO can be transformed into a space-saving double bed in just a few simple steps. With the best sleep quality, thanks to 'BICO inside'.