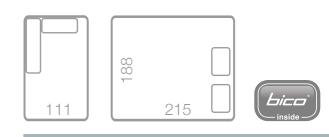

## SPAZIO

Its name already reveals that the BED for LIVING SPAZIO offers a particularly plentiful amount of space. With its generous seat depth, it invites you to relax on the soft cushions. Simply put your feet up and enjoy. All cushions and back elements can be individually combined and placed.

And if required, SPAZIO can be transformed into a generous double bed in just a few easy steps. With the best sleep quality thanks to "BICO inside".

SPAZIO DIMENSIONS