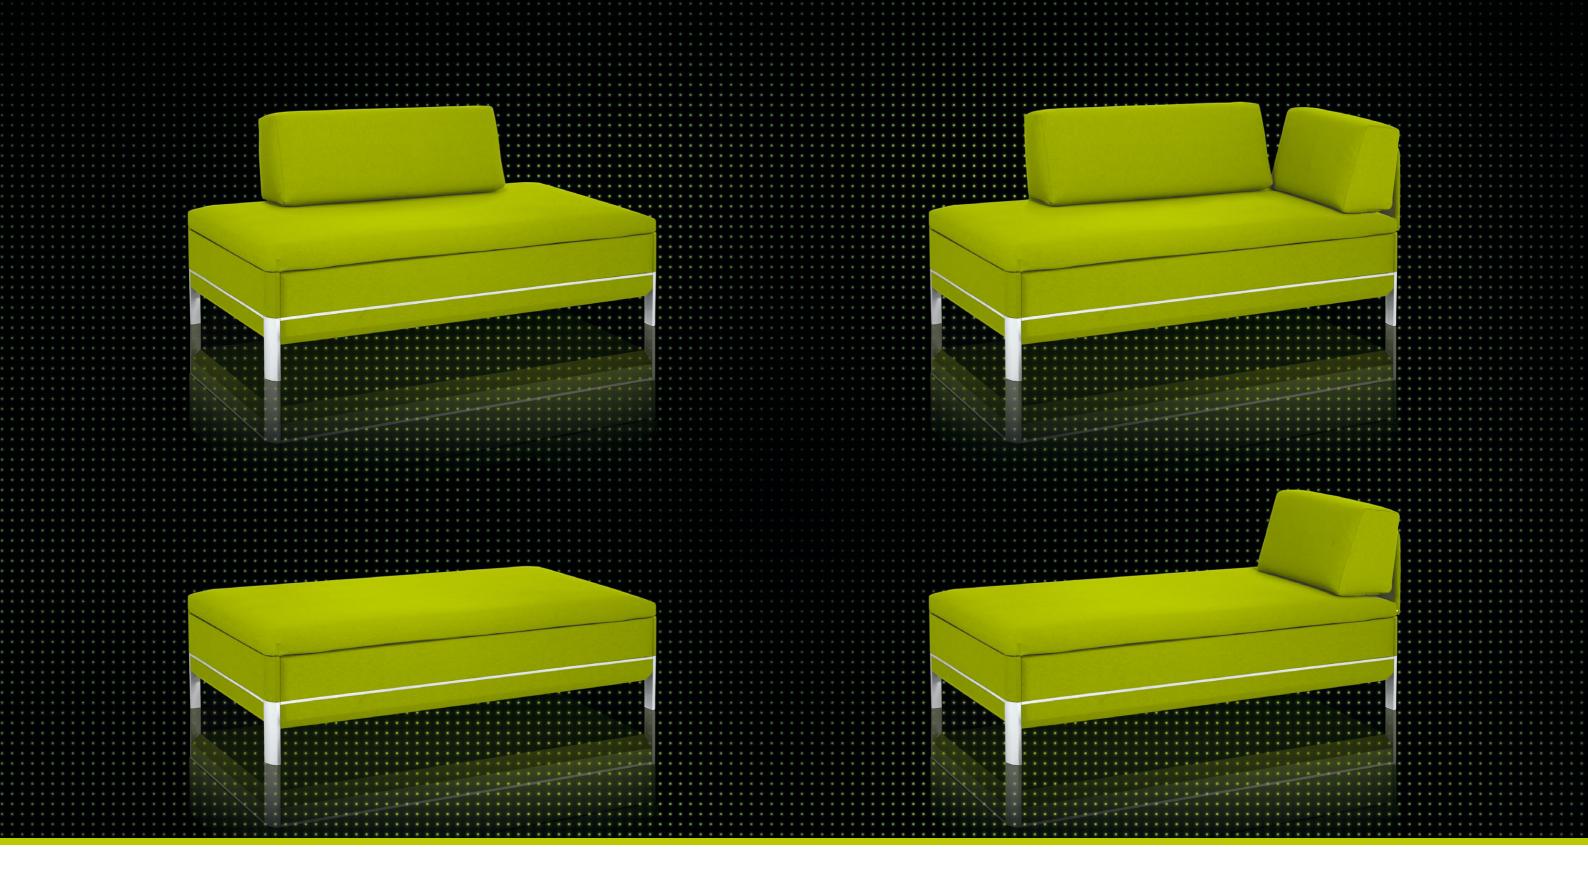

## SPAZIO

Its name already reveals that the BED for LIVING SPAZIO offers a particularly plentiful amount of space. With its generous seat depth, it invites you to relax on the soft cushions. Simply put your feet up and enjoy. All cushions and back elements can be individually combined and placed.

And if required, SPAZIO can be transformed into a generous double bed in just a few easy steps. With the best sleep quality thanks to "BICO inside".

SPAZIO DIMENSIONS