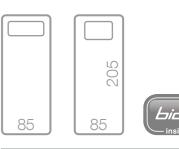

## SINGOLO

At first glance, the BED for LIVING SINGOLO looks similar to the DOPPIO. The difference becomes clear on closer examination: instead of a second slatted frame, a retractable metal bed drawer under the seat – or rather under the mattress – provides 10 x 70 x 176 cm of storage space for sheets, duvet and pillows. And as the foamcore mattress is turned over for sleeping, this piece of furniture offers a very hygienic,

comfortable sleep system. The sleep cover is breathable and washable. Developed through our partnership with Bico AG, BED for LIVING SINGOLO ensures the highest quality of sleep.

SINGOLO DIMENSIONS

How would you like it? You choose the look of your DOPPIO or SINGOLO yourself. Both have the same basic design; you can add cushion and back elements to customise it. Looking for a sophisticated sofa? Or perhaps a stylish lounger? Maybe a cosy daybed instead? Which feet do you like best? Angular and modern? Classic and round? Or feet skid?