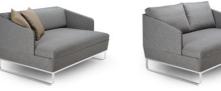

3=) for LIVING

DUETTO DIMENSIONS

slender design language of the DELUXE. With its generous seat depth and compact width, it becomes its own seating island in the room, inviting you to relax on its soft upholstery. Just put your feet up and enjoy. And if required, DUETTO - DELUXE can be transformed into a space-saving double bed in just a few simple steps. With the best sleep quality, thanks to 'BICO inside'. You can choose from two versions with different cushions.