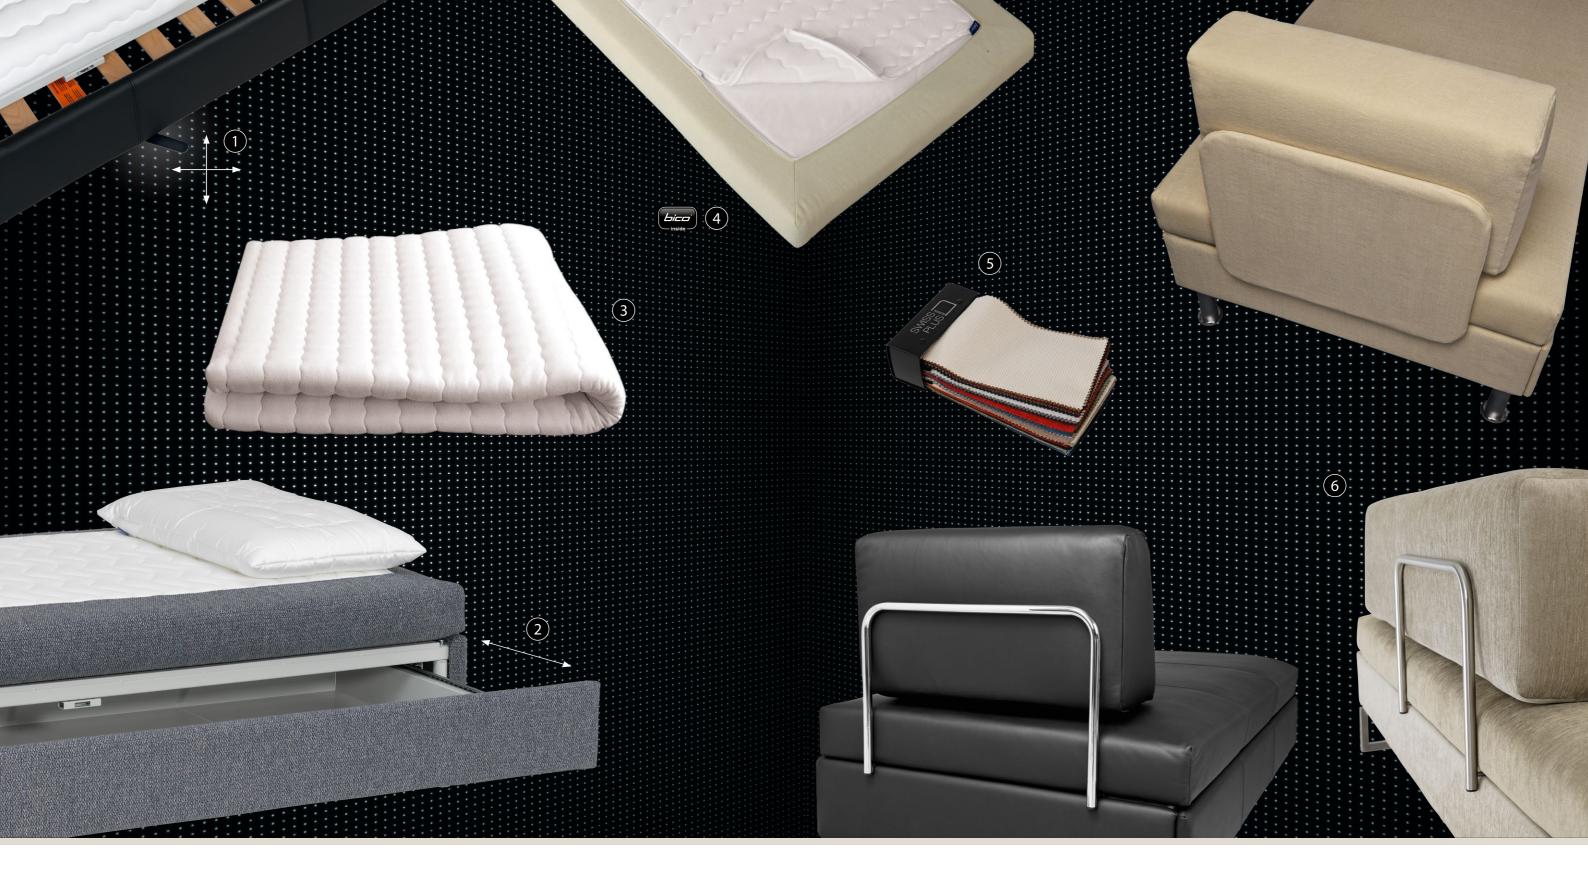

#### Details

Extension of the second slatted frame on the DOPPIO and HOCKER reveals an instruction label for the bed function <sup>1</sup>). Instead of a second slatted frame, the SINGOLO has a spacious pull-out metal drawer for storage <sup>2</sup>). The optional upholstered comfort topper with removable sleeping cover can be washed at 30 °C <sup>3</sup>). A breathable, washable sleeping pad ensures a pleasant sleep experience. The multi-layer foam-core mattress developped with Bico AG, designed for maximum sleeping comfort, is reinforced on

the seat side to ensure comfortable sitting. The surface profiling on the sleeping side provides comfortable support for the body. Most fabric and leather covers can be removed for dry-cleaning <sup>4</sup>). SWISS PLUS offers a large selection of Italian fabrics and leathers. You can also order custom fabrics for most models (on request) <sup>5</sup>. Back elements are available in chromed steel, stainless steel or with fabric cover <sup>6</sup>).