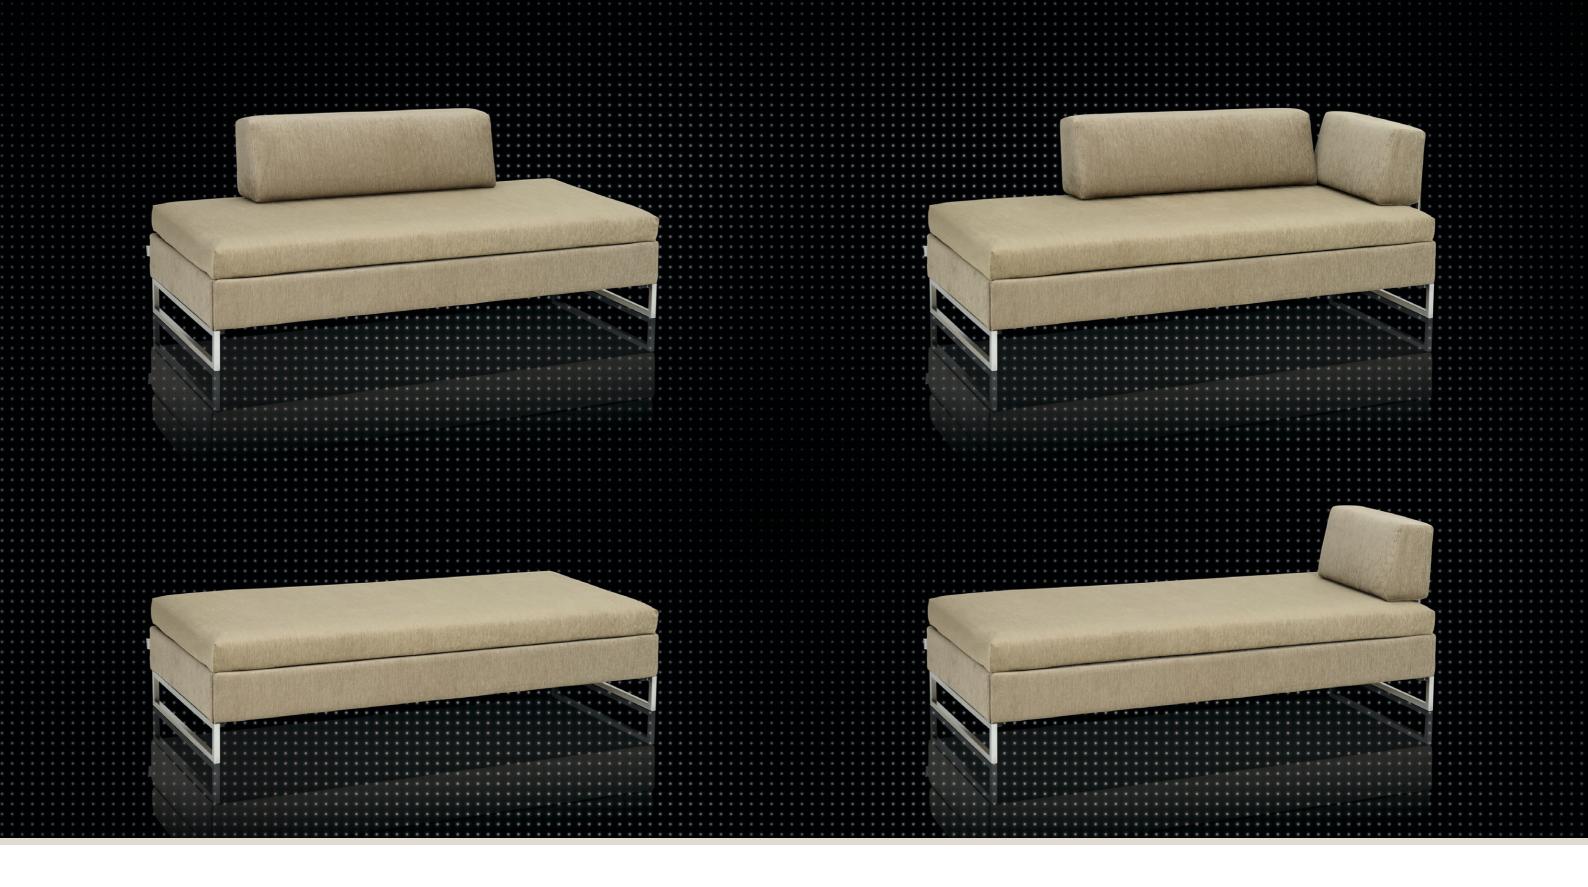

## SINGOLO

At first glance, the BED for LIVING SINGOLO looks similar to the DOPPIO. The difference becomes clear on closer examination: instead of a second slatted frame, a retractable metal bed drawer under the seat – or rather under the mattress – provides 10 x 70 x 176 cm of storage space for sheets, duvet and pillows. And as the foamcore mattress is turned over for sleeping, this piece of furniture offers a very hygienic,

comfortable sleep system. The sleep cover is breathable and washable. Developed through our partnership with Bico AG, BED for LIVING SINGOLO ensures the highest quality of sleep.

SINGOLO DIMENSIONS

How would you like it? You choose the look of your DOPPIO or SINGOLO yourself. Both have the same basic design; you can add cushion and back elements to customise it. Looking for a sophisticated sofa? Or perhaps a stylish lounger? Maybe a cosy daybed instead? Which feet do you like best? Angular and modern? Classic and round? Or feet skid?